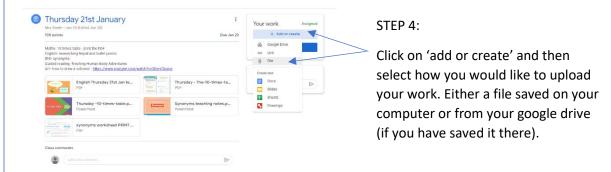

ed<br>Assigned<br>Assigned |
| You can also find this by clicking "view<br>your work"                                                    | Stream Class                                                                                                                                                                                                                         | Most People Meet Google Calendar 🙆 Class Dri Dae Jen | s <b>:</b>                                   |
| STEP 3:<br>Once found, click on it and then on<br>view details or view assignment.                        | All<br>Thursday 21st January<br>Wednesday 20th January<br>Tuesday 19th January () 2<br>Tuesday 19th January () 2 | Jan 23<br>No due date<br>Today                       | Assigned Assigned Assigned PDF               |







|                         |             |                           | STEP 8:<br>When you go back to "View your                                                                                                |
|-------------------------|-------------|---------------------------|------------------------------------------------------------------------------------------------------------------------------------------|
| Friday 22nd January @ 2 | No due date | Turned in<br>- Friday - M | when you go back to "New your<br>work" (see step 2) you will now<br>see that your work has been<br>uploaded and shows as<br>'Turned in'. |
| Thursday 21st January   | Tomorrow    | Assigned                  |