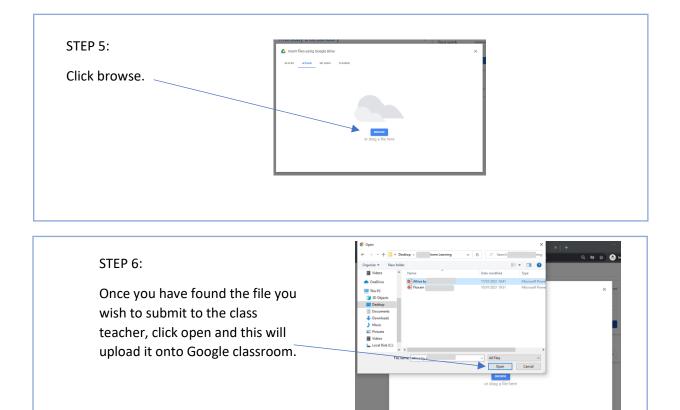

<br>Assigned<br>Assigned |
| You can also find this by clicking "view<br>your work"                                                    | Stream Class                                                                                                                                                                                                                         | Most People Meet Google Calendar 🙆 Class Dri Dae Jen | s <b>:</b>                                   |
| STEP 3:<br>Once found, click on it and then on<br>view details or view assignment.                        | All<br>Thursday 21st January<br>Wednesday 20th January<br>Tuesday 19th January () 2<br>Tuesday 19th January () 2 | Jan 23<br>No due date<br>Today                       | Assigned Assigned Assigned PDF               |







|                         |             |                           | STEP 8:<br>When you go back to "View your                                                                                                |
|-------------------------|-------------|---------------------------|------------------------------------------------------------------------------------------------------------------------------------------|
| Friday 22nd January @ 2 | No due date | Turned in<br>- Friday - M | when you go back to "New your<br>work" (see step 2) you will now<br>see that your work has been<br>uploaded and shows as<br>'Turned in'. |
| Thursday 21st January   | Tomorrow    | Assigned                  |