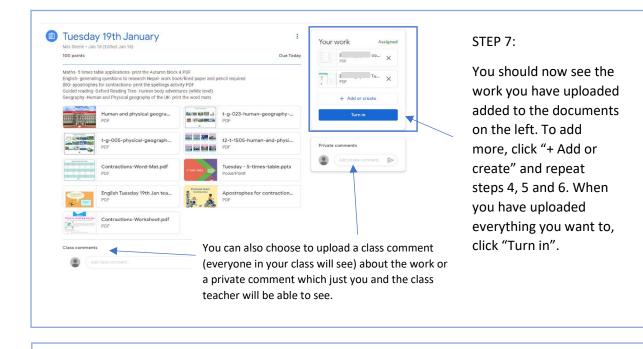

r>Assigned<br>Assigned |
| You can also find this by clicking "view<br>your work"                                                    | Stream Class                                                                                                                                                                                                                         | Most People Meet Google Calendar 🙆 Class Dri Dae Jen | s <b>:</b>                                   |
| STEP 3:<br>Once found, click on it and then on<br>view details or view assignment.                        | All<br>Thursday 21st January<br>Wednesday 20th January<br>Tuesday 19th January () 2<br>Tuesday 19th January () 2 | Jan 23<br>No due date<br>Today                       | Assigned Assigned Assigned PDF               |







|                         |             |                           | STEP 8:<br>When you go back to "View your                                                                                                |
|-------------------------|-------------|---------------------------|------------------------------------------------------------------------------------------------------------------------------------------|
| Friday 22nd January @ 2 | No due date | Turned in<br>- Friday - M | when you go back to "New your<br>work" (see step 2) you will now<br>see that your work has been<br>uploaded and shows as<br>'Turned in'. |
| Thursday 21st January   | Tomorrow    | Assigned                  |